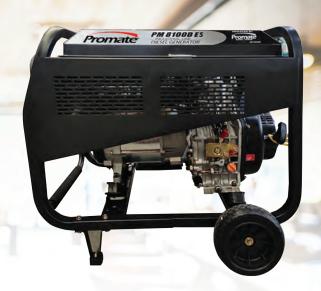

## **PM8100DES**

**Diesel Generator** 

1 Year Limited Warranty

5-in-1 Display: V | A | KW | Hz | Hr

#### **Engine:** 11.4HP DI Diesel

**Cooling Mode:** Air cooled

4-stroke Cylinder: Single-cylinder

**Electric Start** Starter:

Noise Level @ 7m: 82dB(A)

Fuel Used: Diesel

**Fuel Capacity:** 13L

Low Oil Alert: Yes