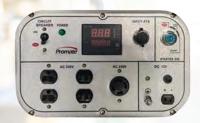

## **PM8100DES**

**Diesel Generator** 

1 Year Limited Warranty

5-in-1 Display: V | A | KW | Hz | Hr

### **Electrical Aspects**

**6500 Watts Rated Output:** 

**Surge Output:** 8100 Watts

Phase: Single Phase

Rated Voltage: 230V

60Hz Frequency:

**Rated Current:** 28.3A

**Insulation Class:** F

### **General Specifications**

Dimension(LxWxH): 800 x 520 x 600 mm

Weight: 131kg

Receptacle: 1 x 30 Amp Range, 2 x Duplex 220V

DC 12V Output: Yes

Sample Usage:

Two (2) 750W 1HP Aircon Washing Machine Rice Cooker